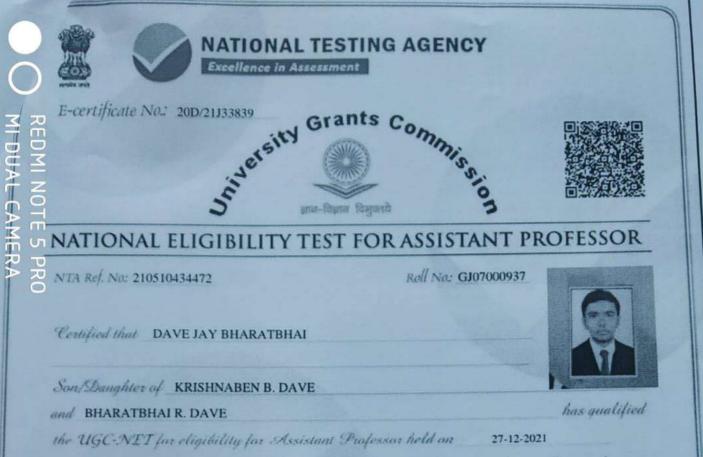

MBER SECRETARY Gujarat SET

The Maharaja Sayajirao University of Baroda

CHAIRMAN

Dda Steering Committee, Gujarat SET The Maharaja Sayajirao University of Baroda Date of Issue :01/04/2022

Note : Gujarat SET Agency, The Maharaja Sayajirao University of Baroda has issued the electronic certificate on the basis of the information provided by the candidate in his / her Application Form and his / her original records / certificates have not been verified. The appointing authority should verify the original records / certificates of the candidate while considering him / her for appointment, as Gujarat SET Agency is not responsible for the same. The Candidate must fulfil the minimum eligibility conditions for Gujarat SET as laid down in the notification of said Gujarat State Eligibility Test.



for December 2020 and June 2021 (merged session) in the subject Sanskrit

As per information provided by the candidate, he/she had completed/appeared or was pursuing his/her Master's degree or equivalent examination in the related subject at the time of applying far UGC-NET

The date of eligibility for Assistant Professor is the date of declaration of UGC-NET result, i.e. <u>19-02-2022</u>, or the date of completion of Master's degree or equivalent examination with required percentage of marks within two years from the date of declaration of UGC-NET result, i.e. by <u>18-02-2024</u>, whichever is later.

This is an electronic certificate only, its authenticity and category in which the candidate had appeared should be verified from National Testing Agency (NTA) by the institution/appoint